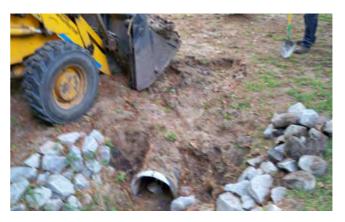

## Beaufort County Public Works Stormwater Infrastructure

Project Summary

During

Project Summary: Donaldson Drive

Project #: 2010-053

Completed: Sept-09

Narrative Description of Project: Repaired washout.

Material Cost, Rental Equipment Summary, and Labor