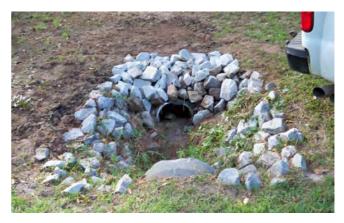

## Beaufort County Public Works Stormwater Infrastructure

Project Summary

During

Project Summary: Donaldson Drive

Project #: 2010-053

Completed: Sept-09

Narrative Description of Project: Repaired washout.

Material Cost, Rental Equipment Summary, and Labor

Cost/hour excludes fuel cost.

Total Cost:

\$589.36

Site Photographs

1 inch equals 107 feet

Feet