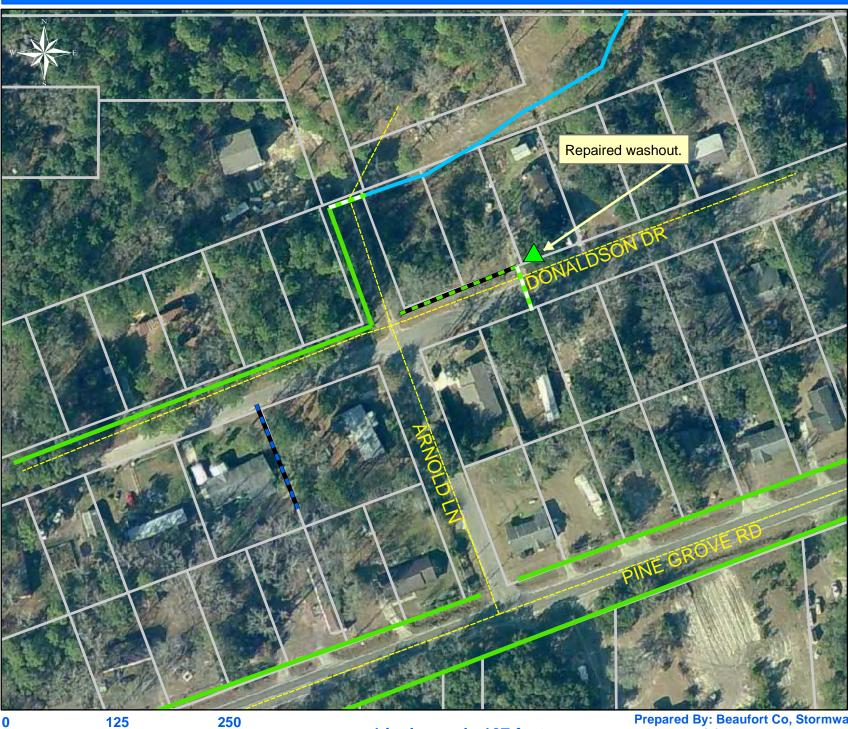

## Project: Donaldson Drive

Activity: Drainage Maintenance

Project #: 2010-053

Township: Port Royal Island

Completed: September 2009

Prepared By: Beaufort Co, Stormwater Management Utility Printed: 10/5/09 File: C:/sethdata/projects/projectmaps/Donaldson Rd 2010-0053